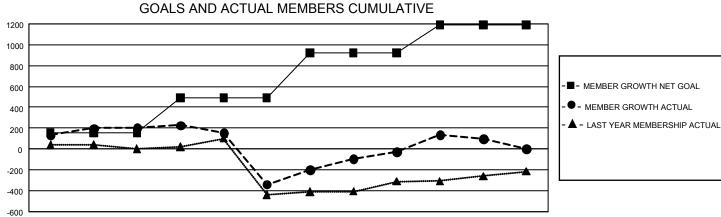

## GMT Constitutional Area 8, Group B

REPORT DOES NOT INCLUDE CLUBS IN UNDISTRICTED AREAS.

| Clubs         |               |             |               | Members               |                         |                         |                                                    |
|---------------|---------------|-------------|---------------|-----------------------|-------------------------|-------------------------|----------------------------------------------------|
|               | RESULTS FOR   | R 2023-2024 |               | RESULTS FOR 2023-2024 |                         |                         |                                                    |
| QUARTER       | NEW CLUB GOAL | NEW CLUBS   | DROPPED CLUBS | QUARTER               | MBER GROWTH NET<br>GOAL | MEMBER GROWTH<br>ACTUAL | DROPPED MEMBERS<br>ACTUAL (including<br>transfers) |
| JULY/AUG/SEPT | - 30          | 7           | 7             | JULY/AUG/SEPT         | 155                     | 537                     | 306                                                |
| OCT/NOV/DEC   | 0             | 4           | 15            | OCT/NOV/DEC           | 335                     | 712                     | 1,224                                              |
| JAN/FEB/MAR   | 36            | 4           | 3             | JAN/FEB/MAR           | 430                     | 640                     | 239                                                |
| APR/MAY/JUNE  | 33            | 12          | 2             | APR/MAY/JUNE          | 270                     | 489                     | 289                                                |