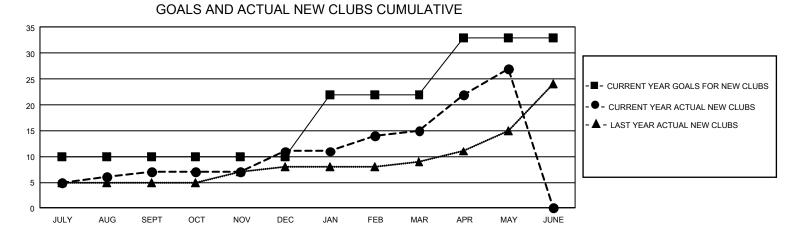

## GMT Constitutional Area 8, Group B

REPORT DOES NOT INCLUDE CLUBS IN UNDISTRICTED AREAS.

| Clubs         |               |             |               | Members               |                         |                         |                                                    |
|---------------|---------------|-------------|---------------|-----------------------|-------------------------|-------------------------|----------------------------------------------------|
|               | RESULTS FOR   | R 2023-2024 |               | RESULTS FOR 2023-2024 |                         |                         |                                                    |
| QUARTER       | NEW CLUB GOAL | NEW CLUBS   | DROPPED CLUBS | QUARTER               | MBER GROWTH NET<br>GOAL | MEMBER GROWTH<br>ACTUAL | DROPPED MEMBERS<br>ACTUAL (including<br>transfers) |
| JULY/AUG/SEPT | - 30          | 7           | 7             | JULY/AUG/SEPT         | 155                     | 537                     | 306                                                |
| OCT/NOV/DEC   | 0             | 4           | 15            | OCT/NOV/DEC           | 335                     | 712                     | 1,224                                              |
| JAN/FEB/MAR   | 36            | 4           | 3             | JAN/FEB/MAR           | 430                     | 640                     | 239                                                |
| APR/MAY/JUNE  | 33            | 12          | 2             | APR/MAY/JUNE          | 270                     | 489                     | 289                                                |